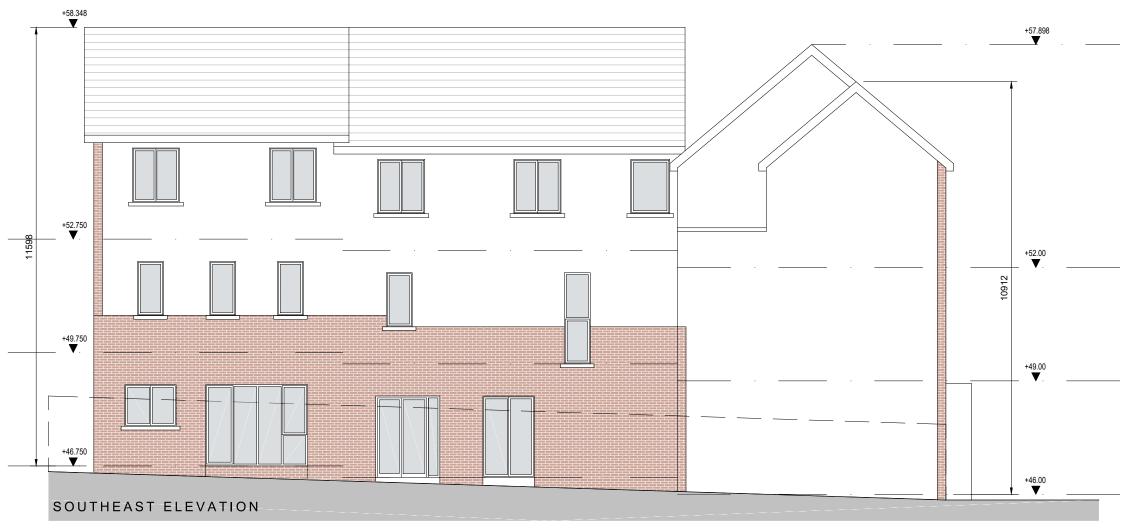

## External Finishes:

Fibre-cement slates.

Painted render finish

Selected facing brick

Windows: uPVC or timber framed

Gutters/downpipes: uPVC or aluminium

Front Door: Selected coloured composite or painted timber door with fanlight and/or sidelight and/or glazed light in leaf