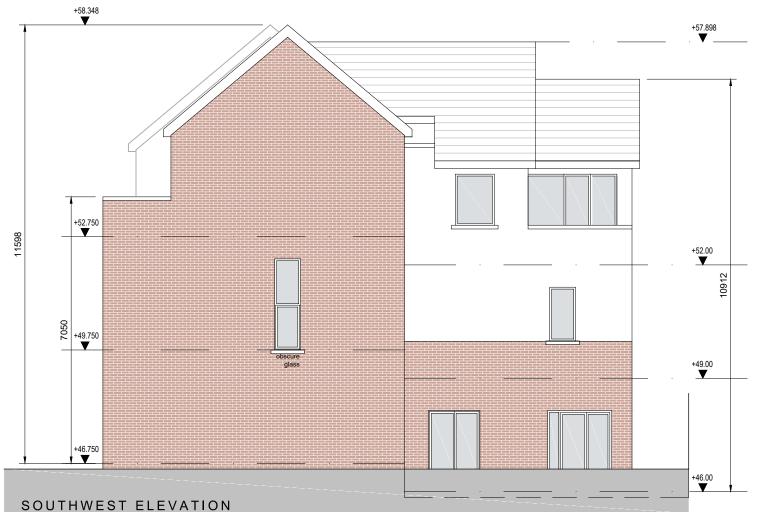

## External Finishes:

Fibre-cement slates.

Painted render finish

Selected facing brick

Windows: uPVC or timber framed

Gutters/downpipes: uPVC or aluminium

Front Door: Selected coloured composite or painted timber door with fanlight and/or sidelight and/or glazed light in leaf